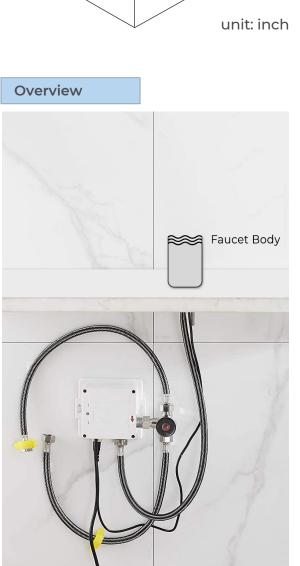

## Specs

Power: DC:6V(4AA alkaline battery) AC:220V-240V; 50/60HZ Water Consumption: 0.05Mpa-0.6Mpa Detection Zone: 16-32 cm or adjustable Motor valve lifespan: up to 500000 flushes Battery lifespan: 100000 cycles Static Power Consumption: 0.36mw Working Power consumption: 0.5mw Inductive Opening Time: < 1 second Inductive Closing Time: < 2 second Dia.of inlet / outlet pipe: G1/2" Flux: ≥0.07L/S Power Supply: Box Transformer (BOX) Temperature Mixer: Below Deck Manual Mixing Valve (BDM) Factory Default Timeout: 30s Factory Default GPC: 0.75 Working pressure: 0.05 - 1.6 Mpa Water flow: 1.2GPM (4.54 L/Min) @ 60PSI

## FEATURES

Commercial Grade Faucet, ADA Compliant, Cast Brass Spout, Quick Connect Fittings, Integrated Water Shut-off, Hygienic Line Flush, Water Usage and Battery Strength Reporting, Self-adapting Sensor