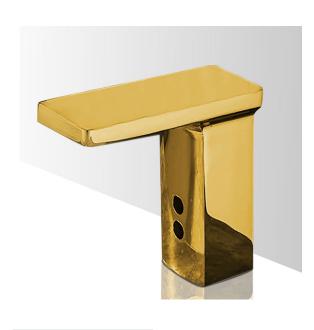

## COMMERCIAL POLISHED GOLD AUTOMATIC SENSOR FAUCET SPECIFICATIONS

## FEATURES

Commercial Grade Faucet, ADA Compliant, Cast Brass Spout, Quick Connect Fittings, Integrated Water Shut-off, Hygienic Line Flush, Water Usage and Battery Strength Reporting, Self-adapting Sensor